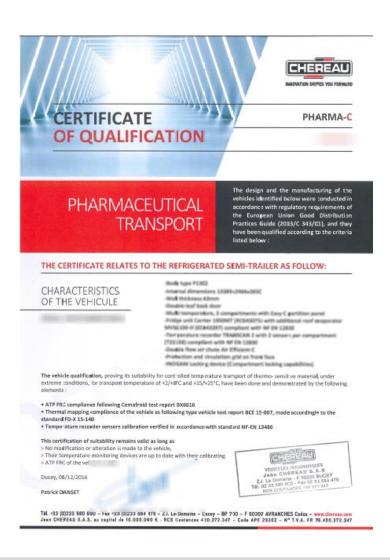

## Pharma-C

The 1st Pharma-C vehicle has been delivered this week to the company Macedo, one of ROQUES customers, our dealer in Portugal.

This vehicle is compatible with Pharma-C characteristics. That means that the vehicle is conforming to the trailer tested in extreme conditions validating our Pharma configuration (homogeneous temperature in each compartment 2/8°C and 15/25°C with external temperatures between -30°C and +40°C.)

This vehicle is equipped of a CARRIER VECTOR 1950MT Syst2 with specific pharma parameters and evaporator MVS1100, a recorder TRANSCAN with 4 probes (2 / compartment), a front steel grate, AirEfficient-C and INOGAM anti-theft for rear doors.